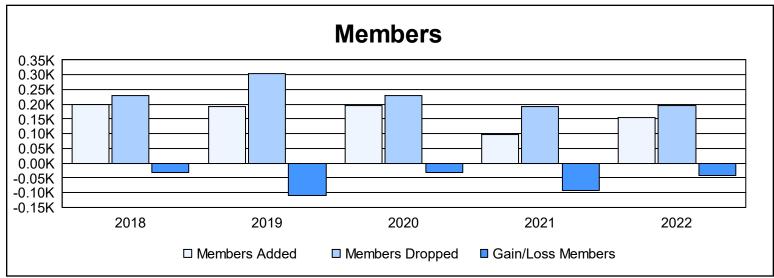

District 335 A

As of June 2022 Cumulative

| Year      | New<br>Clubs | Dropped<br>Clubs | Gain/<br>Loss<br>Clubs | New<br>Members | Charter<br>Members | Reinstate<br>Members | Transfer<br>Members | Total<br>Member<br>Added | Total<br>Members<br>Dropped | Gain/<br>Loss<br>Members |
|-----------|--------------|------------------|------------------------|----------------|--------------------|----------------------|---------------------|--------------------------|-----------------------------|--------------------------|
| 2017-2018 | 0            | 1                | -1                     | 193            | 0                  | 5                    | 0                   | 198                      | 231                         | -33                      |
| 2018-2019 | 0            | 4                | -4                     | 161            | 0                  | 7                    | 25                  | 193                      | 304                         | -111                     |
| 2019-2020 | 0            | 3                | -3                     | 189            | 0                  | 7                    | 1                   | 197                      | 229                         | -32                      |
| 2020-2021 | 0            | 0                | 0                      | 90             | 2                  | 3                    | 3                   | 98                       | 192                         | -94                      |
| 2021-2022 | 0            | 0                | 0                      | 145            | 2                  | 6                    | 2                   | 155                      | 196                         | -41                      |
| Average   | 0            | 2                | -2                     | 156            | 1                  | 6                    | 6                   | 168                      | 230                         | -62                      |