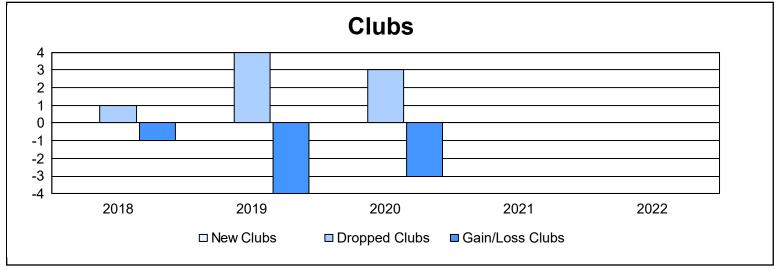

District 335 A

As of June 2022 Cumulative

| Year      | New<br>Clubs | Dropped<br>Clubs | Gain/<br>Loss<br>Clubs | New<br>Members | Charter<br>Members | Reinstate<br>Members | Transfer<br>Members | Total<br>Member<br>Added | Total<br>Members<br>Dropped | Gain/<br>Loss<br>Members |
|-----------|--------------|------------------|------------------------|----------------|--------------------|----------------------|---------------------|--------------------------|-----------------------------|--------------------------|
| 2017-2018 | 0            | 1                | -1                     | 193            | 0                  | 5                    | 0                   | 198                      | 231                         | -33                      |
| 2018-2019 | 0            | 4                | -4                     | 161            | 0                  | 7                    | 25                  | 193                      | 304                         | -111                     |
| 2019-2020 | 0            | 3                | -3                     | 189            | 0                  | 7                    | 1                   | 197                      | 229                         | -32                      |
| 2020-2021 | 0            | 0                | 0                      | 90             | 2                  | 3                    | 3                   | 98                       | 192                         | -94                      |
| 2021-2022 | 0            | 0                | 0                      | 145            | 2                  | 6                    | 2                   | 155                      | 196                         | -41                      |
| Average   | 0            | 2                | -2                     | 156            | 1                  | 6                    | 6                   | 168                      | 230                         | -62                      |